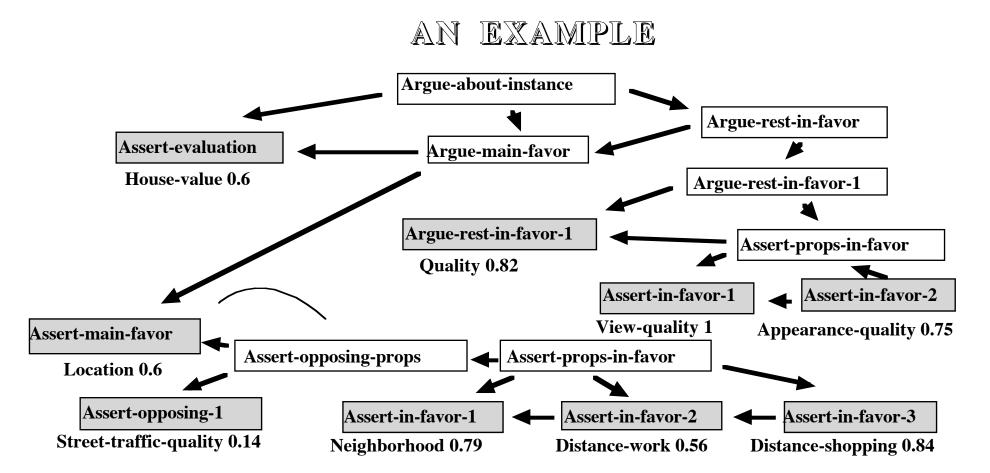

House 2-33 is an interesting house. In fact, it is in a reasonable location in the safe Eastend neighborhood. Even though the traffic is intense on 2nd street, house 2-33 is reasonably close to work. And it also offers easy access to the shops.. Furthermore, the quality of house 2-33 is good. House 2-33 offers an excellent view. And it also looks beautiful.